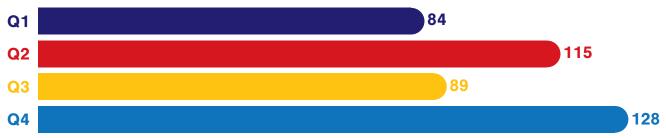

## Key trend

**44%** cases relating to mental health challenges

Highest quarterly total (128 contacts) since ISWAN's current helpline reporting system was established in 2019

## Contacts relating to mental health in 2023: